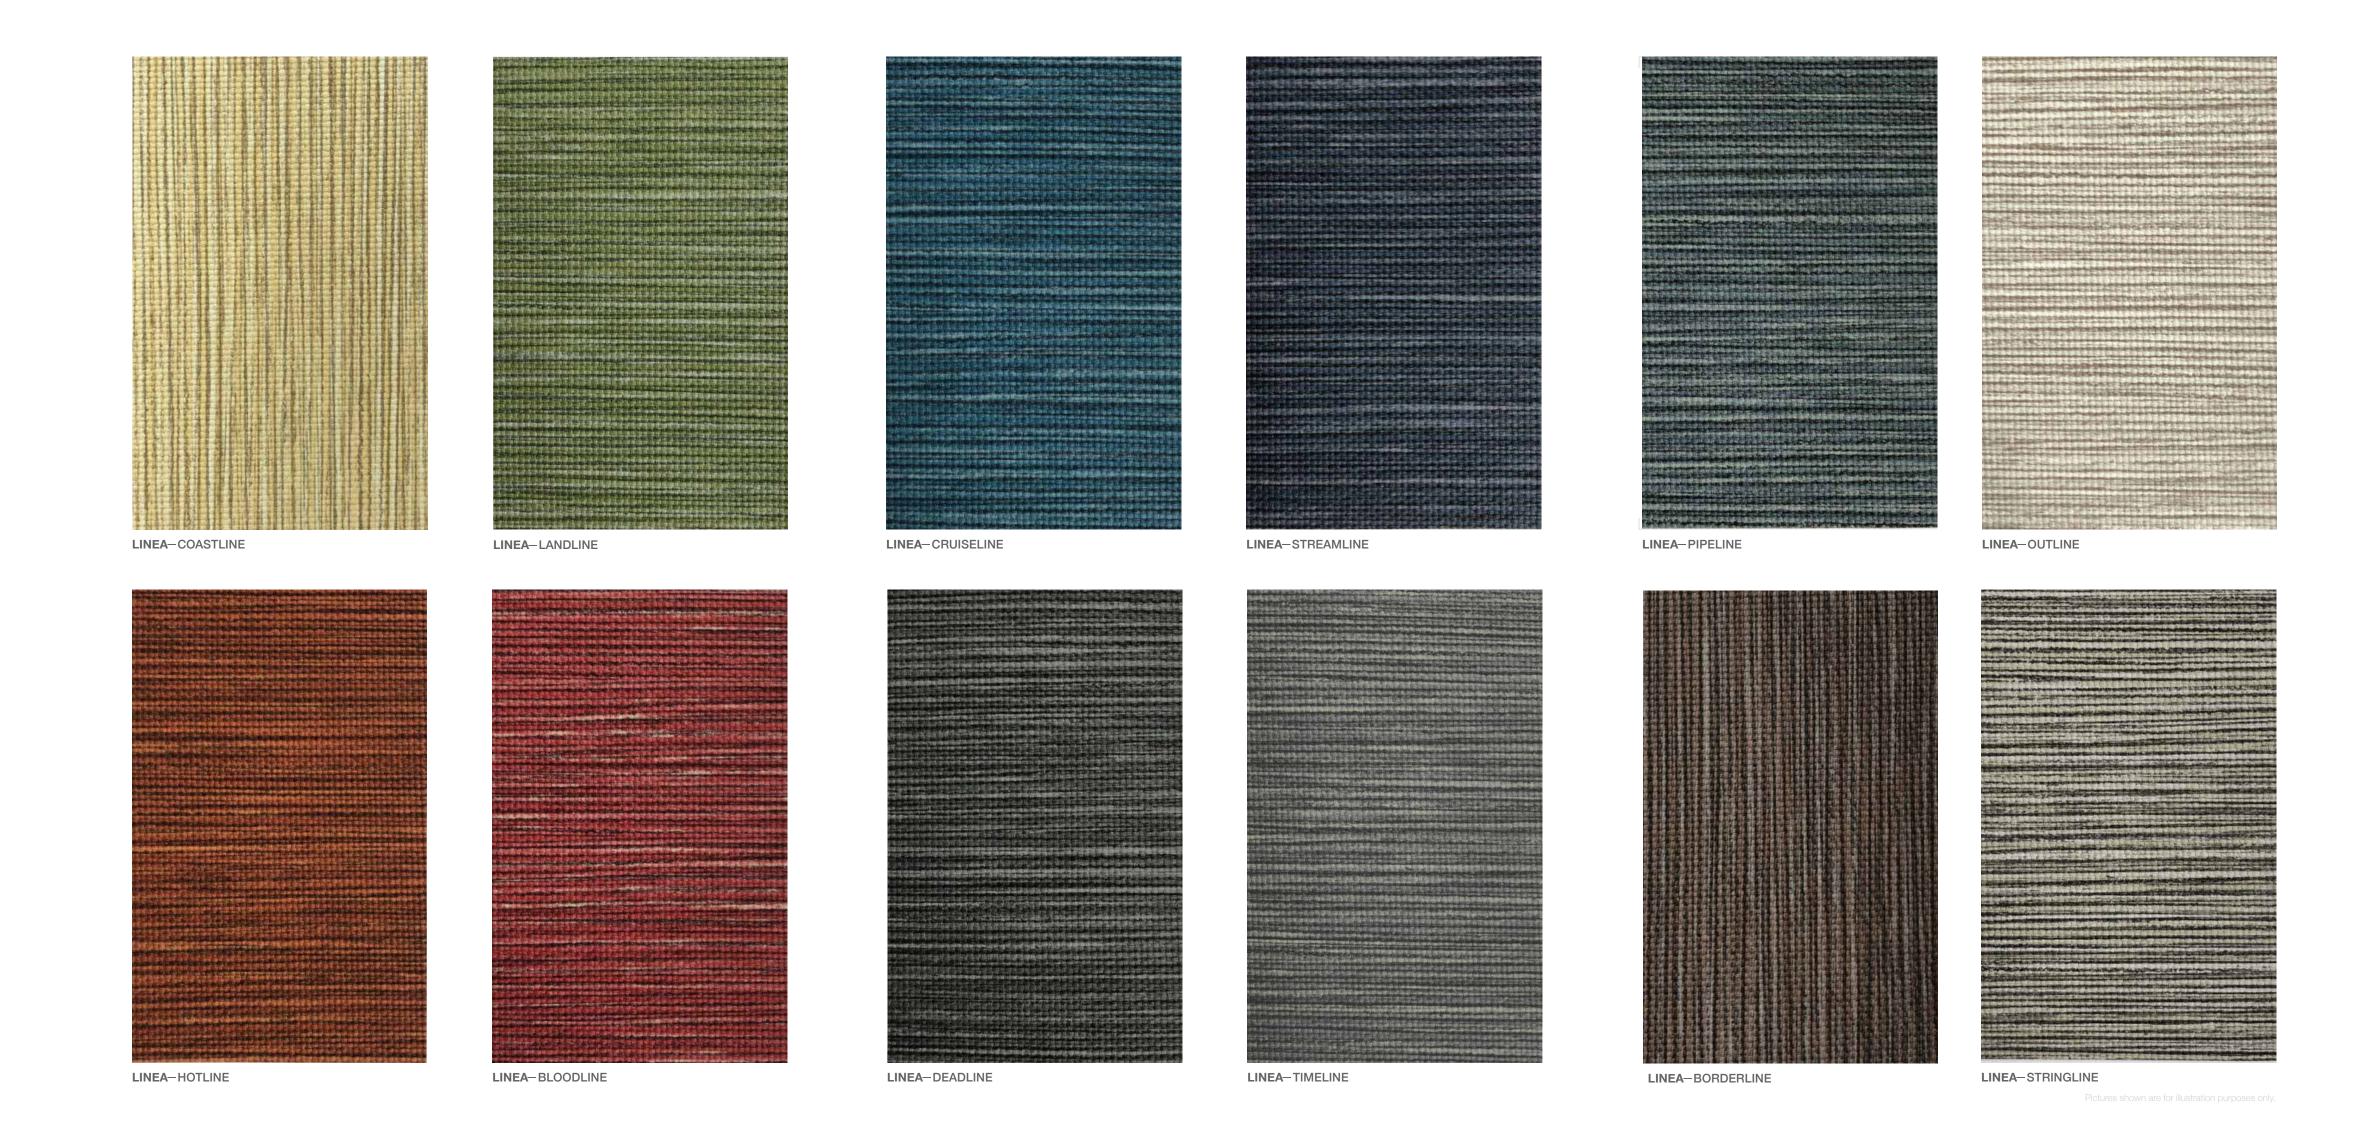

## CARE & CLEANING

Most stains can be cleaned using warm soapy water, followed by clean water rinsing. Moderate scrubbing with a medium bristle brush will help loosen soiling from the embossed surface. Failure to follow cleaning instructions may permanently stain and reduce the life of the vinyl. For further cleaning information, please contact Abecca for a product cleaning guide.



All vinyl products are designed and manufactured in accordance with the quality assurance system ISO 9001.



FIRE RETARDANT



MOULD & MILDEW RESISTANT



UV STABILISED



BLEACH CLEANABLE



STAIN RESISTANT



ENVIRONMENTALLY FRIENDLY



INDOOR



OUTDOOR

ABECCA DESIGN NZ +64 6 358 9642
82 Sedcole Street AU +61 2 8089 3950
Pahiatua 4910 customerservice@abeccadesign.com
New Zealand www.abeccadesign.com