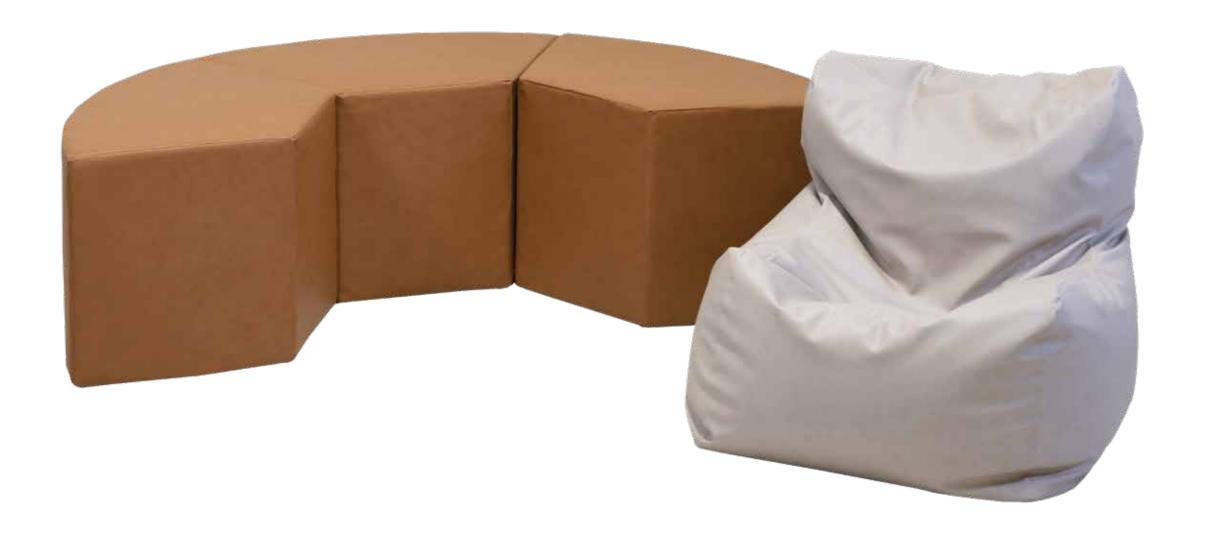

Commercial Upholstery Vinyl

MARLO provides the look and feel of a soft textured leather with the durability and ease of care of a commercial vinyl.

The subtle contrast of colour creates a sense of warmth and sophistication to complement new and existing interior settings... perfect for use in hotels, restaurants, hospital and educational facilities.

MARLO is U.V. resistant which enables the vinyl to withstand extreme outdoor conditions. It is also treated with a Protech coating helping to guard against stains and inhibit the growth of bacteria, especially important in healthcare environments.