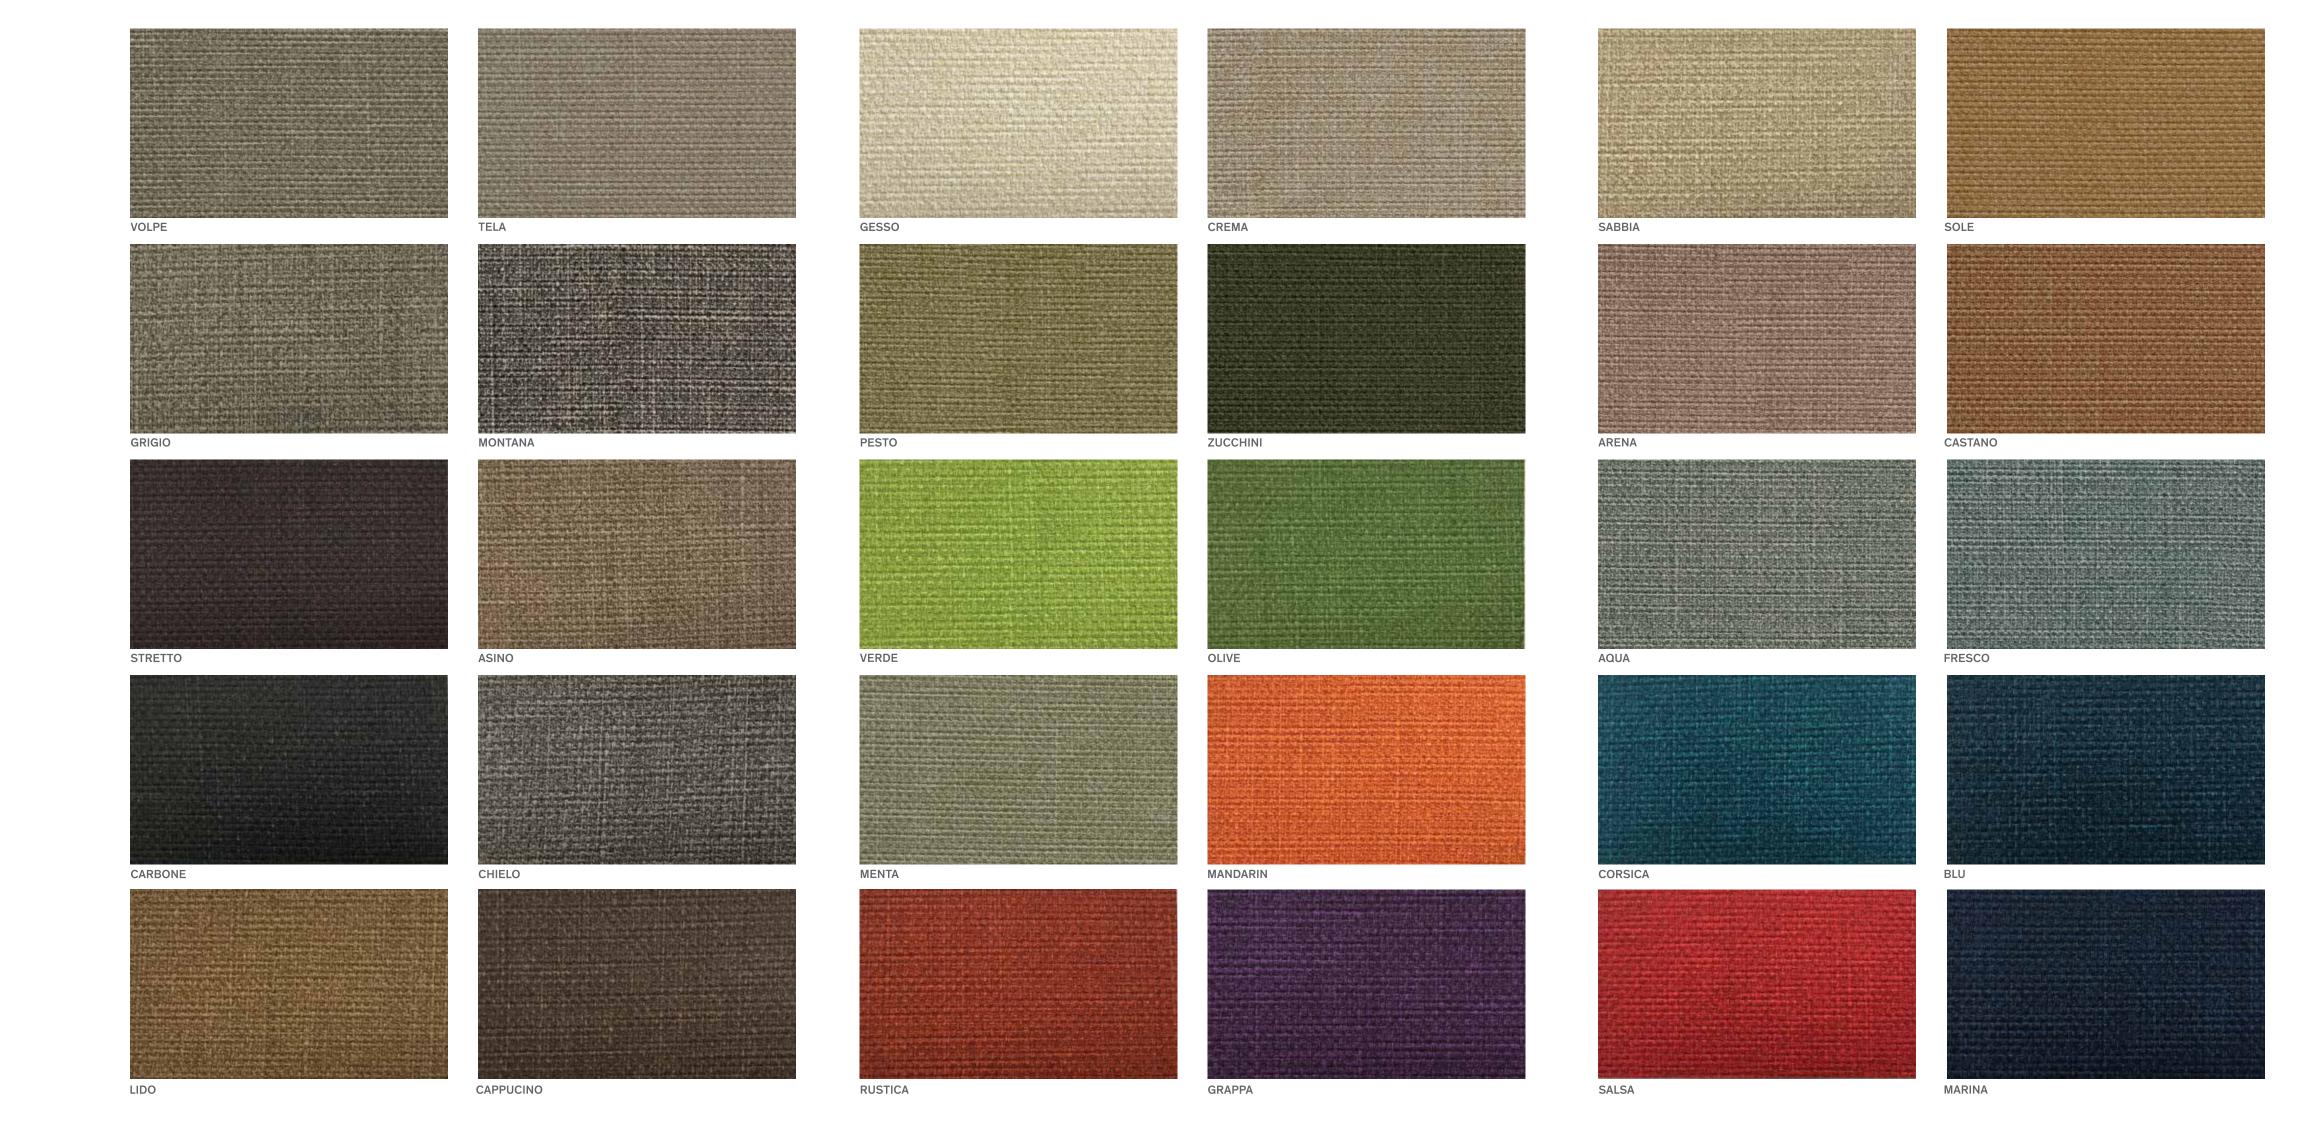

## TESSUTO classic

## Commercial Upholstery Fabric

SPECIFICATIONS

Anti-microbial

Colour fastness to light

**Composition** 85% PVC 15% Polyester

Gauge: 1.0mm Roll length: 30m Roll width: 137cm.

Abrasion resistance Test method AS 2001.2.25 (12kPa)
Martindale method. No significant wear after 50,000+ rubs.