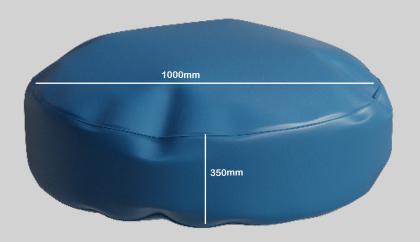

## HF70 Bean Bag

ORDER CODE: HF70 SIZE: D 1000 x W 1000 x H 350mm

WEIGHT: 9kg

# COLOUR OPTIONS GREEN TEAL GREY





### The World's Safest Furniture



abeccadesign.com | info@abeccadesign.com

#### NZ +64 6 358 9642 | AU +61 2 8089 3950

#### KEY FEATURES

Dual layer cover construction with double reinforced seams.

Commercial grade micro-beads (rather than stadnard beads) which easily can align to the body contour and don't compress/go flat over time.

Dual purpose - can be used as a disc or more like a bean chair on it's side.

#### SPECS/SAFETY

- Fire retardant properties adhere to strict fire prevention guidelines (Crib 7 fire rating - BS 5852:2006)
- 100% High Resilient medical grade foam structure with a safe working load of up to 200kgs
- PVC breaking strength Warp: 4000N, Weft: 3500N
- Fire retardant PVC has a tear rating of 600N and won't produce running rips if punctured.
- Soft, comfort